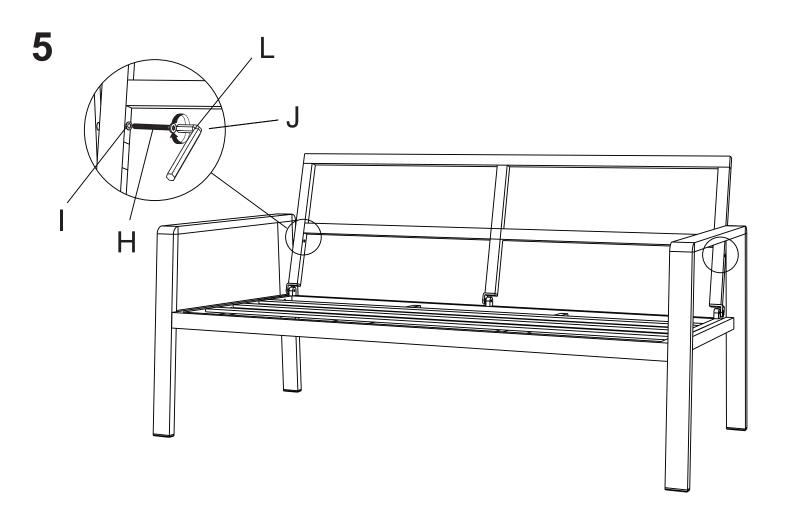

## **PARTS LIST**

| A | 2x | I            |   | 20x |
|---|----|--------------|---|-----|
| В | 2x | <del>ا</del> |   | 13x |
| С | 1x | K            |   | 7x  |
| D | 1x | L            |   | 1x  |
| Е | 2x | М            |   | 2x  |
| F | 2x | Z            |   | 2x  |
| G | 7x | 0            | 5 | 1x  |
| Н | 6x | Р            |   | 7x  |