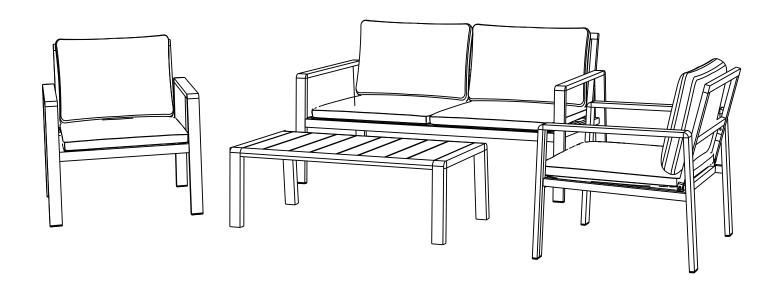

## **PARTS LIST**

| A | 2x | I            |   | 20x |
|---|----|--------------|---|-----|
| В | 2x | <del>ا</del> |   | 13x |
| С | 1x | K            |   | 7x  |
| D | 1x | L            |   | 1x  |
| Е | 2x | М            |   | 2x  |
| F | 2x | Z            |   | 2x  |
| G | 7x | 0            | 5 | 1x  |
| Н | 6x | Р            |   | 7x  |