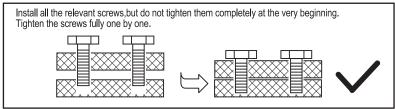

## **READ & SAVE BELOW INSTRUCTIONS BEFORE ASSEMBLY**

- 1. PLEASE SEPARATE AND IDENTIFY ALL PARTS, MAKING SURE THAT YOU HAVE ALL OF THE PARTS LISTED.
- 2. TO AVOID ANY SCRATCHES DURING ASSEMBLY, PLEASE ASSEMBLE ON A SOFT MAT OR SIMILAR.
- 3. PLEASE ASSEMBLE STEP BY STEP AND FOLLOW THE INSTRUCTIONS.
- 4. WASHERS MUST BE USED.
- 5. WHILE EACH SCREW AND NUT IS PROPERLY FASTENED, DO NOT OVER FASTEN IT.
- 6. DO NOT COMPLETELY FASTEN EACH SCREW AND NUT UNTIL ALL THE SCREWS ARE PROPERLY FIXED.