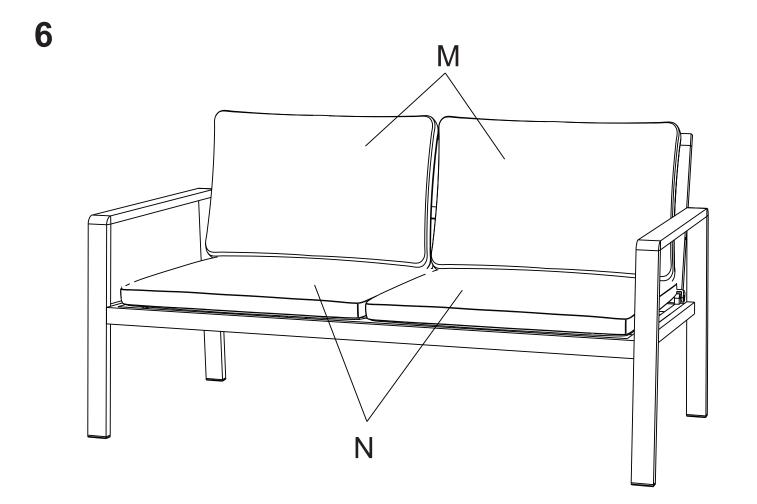

## **PARTS LIST**

| A | 2x | I            |   | 20x |
|---|----|--------------|---|-----|
| В | 2x | <del>ا</del> |   | 13x |
| С | 1x | K            |   | 7x  |
| D | 1x | L            |   | 1x  |
| Е | 2x | М            |   | 2x  |
| F | 2x | Z            |   | 2x  |
| G | 7x | 0            | 5 | 1x  |
| Н | 6x | Р            |   | 7x  |