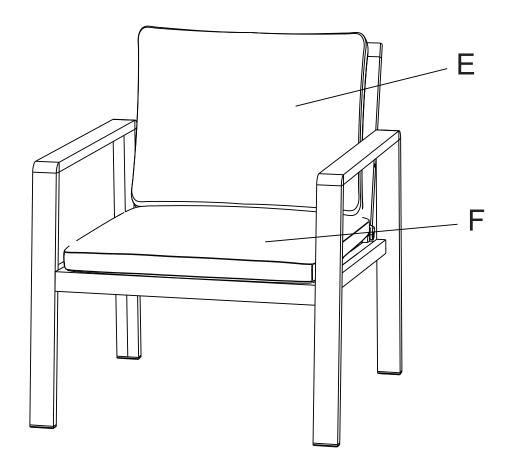

## **PARTS LIST**

| A | 2x | I            |   | 20x |
|---|----|--------------|---|-----|
| В | 2x | <del>ا</del> |   | 13x |
| С | 1x | K            |   | 7x  |
| D | 1x | L            |   | 1x  |
| Е | 2x | М            |   | 2x  |
| F | 2x | Z            |   | 2x  |
| G | 7x | 0            | 5 | 1x  |
| Н | 6x | Р            |   | 7x  |