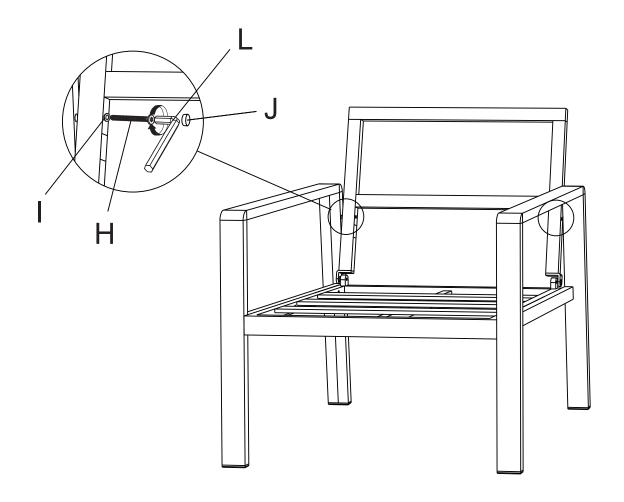

## **PARTS LIST**

| A | 2x | I            |   | 20x |
|---|----|--------------|---|-----|
| В | 2x | <del>ا</del> |   | 13x |
| С | 1x | K            |   | 7x  |
| D | 1x | L            |   | 1x  |
| Е | 2x | М            |   | 2x  |
| F | 2x | Z            |   | 2x  |
| G | 7x | 0            | 5 | 1x  |
| Н | 6x | Р            |   | 7x  |