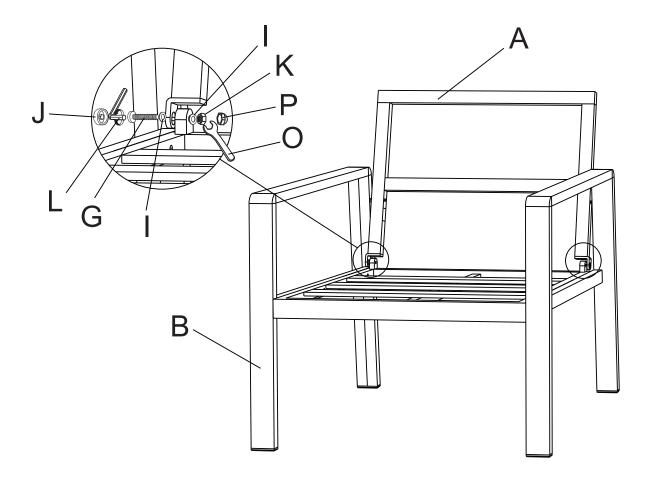

## **PARTS LIST**

| A | 2x | I            |   | 20x |
|---|----|--------------|---|-----|
| В | 2x | <del>ا</del> |   | 13x |
| С | 1x | K            |   | 7x  |
| D | 1x | L            |   | 1x  |
| Е | 2x | М            |   | 2x  |
| F | 2x | Z            |   | 2x  |
| G | 7x | 0            | 5 | 1x  |
| Н | 6x | Р            |   | 7x  |