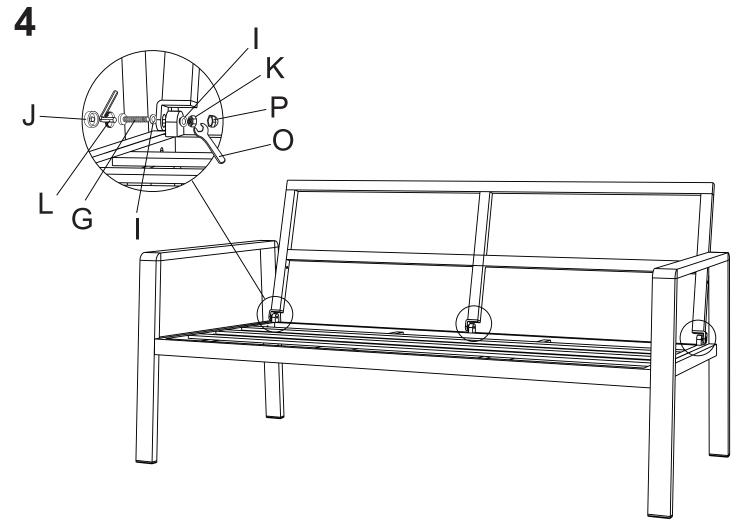

## **PARTS LIST**

| A | 2x | I            |   | 20x |
|---|----|--------------|---|-----|
| В | 2x | <del>ا</del> |   | 13x |
| С | 1x | K            |   | 7x  |
| D | 1x | L            |   | 1x  |
| Е | 2x | М            |   | 2x  |
| F | 2x | Z            |   | 2x  |
| G | 7x | 0            | 5 | 1x  |
| Н | 6x | Р            |   | 7x  |